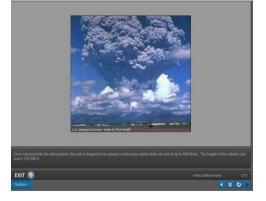

## SUMMARY

The Volcanic Ash Course provides a detailed overview of the issues dealing with Volcanic ash from both an aircraft operation and maintenance perspective.

The course provides the technician with probable are areas that will require inspections.



## TARGET POPULATION.

Maintenance Technicians, Certifying Staff, Management and Maintenance Support staff members.

## REGULATORY COMPLIANCE

• EASA / FAA / Transport Canada



Versions Available: Standard







```
LESSON 01: Volcanic Ash Formation
LESSON 02: Advisories & Reports
LESSON 03: Avoidance and Inadvertent Encounter Procedure
LESSON 04: Incidents and Examples
```