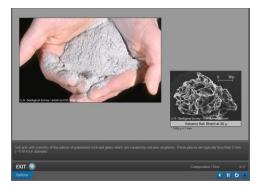

## SUMMARY

The Volcanic Ash Course provides a detailed overview of the issues dealing with Volcanic ash from both an aircraft operation and maintenance perspective.

The course provides the technician with probable are areas that will require inspections.



## TARGET POPULATION.

Maintenance Technicians, Certifying Staff, Management and Maintenance Support staff members.

## REGULATORY COMPLIANCE

• EASA / FAA / Transport Canada



Versions Available: Standard







```
LESSON 01: Volcanic Ash Formation
LESSON 02: Advisories & Reports
LESSON 03: Avoidance and Inadvertent Encounter Procedure
LESSON 04: Incidents and Examples
```